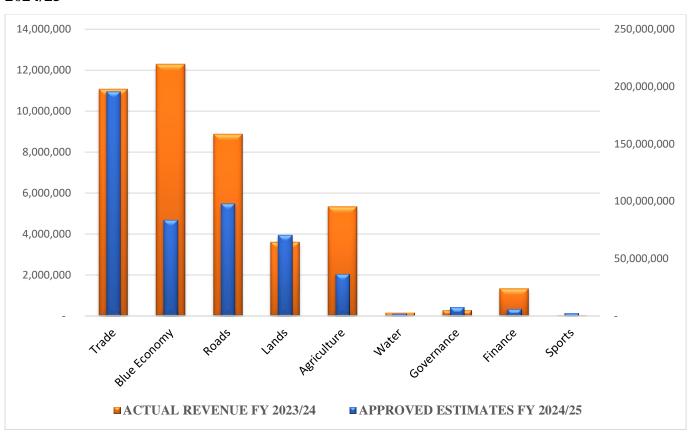

**Graph 1.2: Total Revenue Collections Performance by Sub-Counties** 

Tulipe Ushuru Tujenge Homa Bay Endless Potential... Page | 8

On analysis of Sub-Counties revenue collections against the month of August 2024 set targets of **Ksh. 34,186,951.00** the county managed to achieve **67%** of the set targets as shown in the table below.