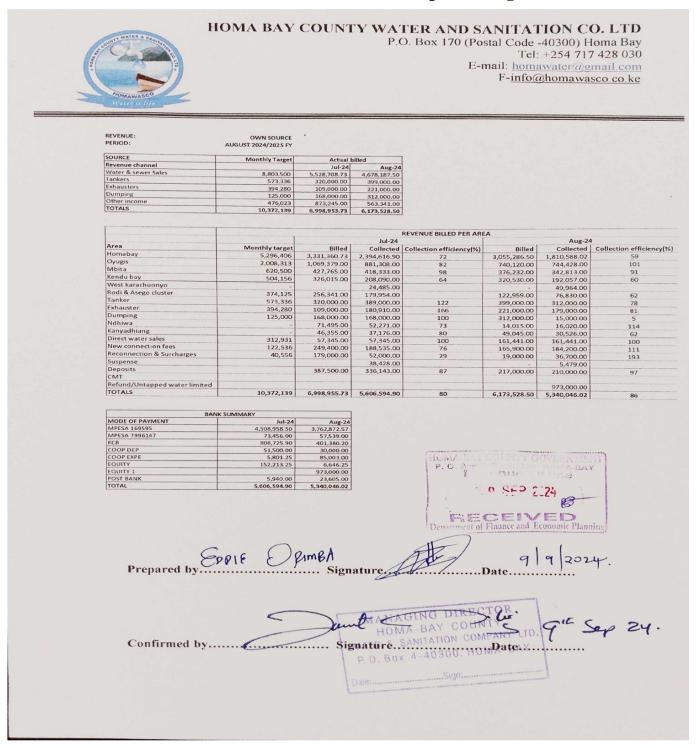

During the said period HOMAWASCO reported to have collected Kshs. 5,340,046.00 as revenue for the month.

Find the attached report for more revenue performance analysis. 1 1 SEP 2024

eno

DR. TOBIAS KONYANGO REVENUE BOARD CHAIR - HOMA BAY COUNTY GOVERNMENT