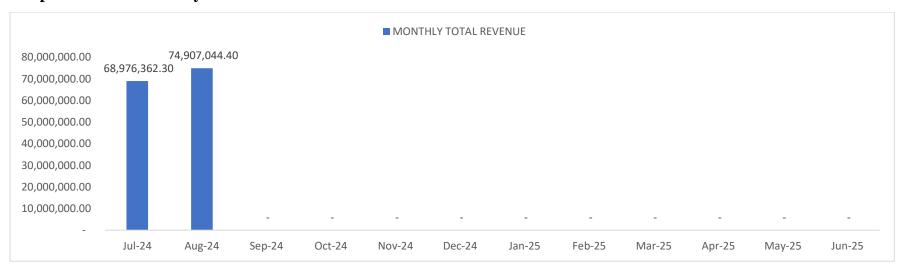

Tulipe Ushuru Tujenge Homa Bay Endless Potential... Page | 7

Table 1.3: Summary of Total Sub-Counties Revenue Collection Performance FY 2024/25

| SUB-COUNTIES    | 2024 JUL      | 2024 AUG      | 2024 SEP | 2024 | 2024 | 2024 | 2025 | 2025 | 2025 | 2025 | 2025 | 2025 | TOTAL ACTUAL   |
|-----------------|---------------|---------------|----------|------|------|------|------|------|------|------|------|------|----------------|
|                 |               |               |          | OCT  | NOV  | DEC  | JAN  | FEB  | MAR  | APR  | MAY  | JUN  | COLLECTIONS    |
|                 |               |               |          |      |      |      |      |      |      |      |      |      | BY SUB-        |
| ▼               | ▼             | ~             | ~        | •    | -    | •    | -    | -    | ▼    | -    | -    | ▼    | COUNTIES -1    |
| HEADQUARTER     | 295,038.60    | 1,678,658.40  |          |      |      |      |      |      |      |      |      |      | 1,973,697.00   |
| SUBA SOUTH      | 1,118,884.00  | 1,136,648.00  |          |      |      |      |      |      |      |      |      |      | 2,255,532.00   |
| RANGWE          | 1,266,990.00  | 1,211,250.00  |          |      |      |      |      |      |      |      |      |      | 2,478,240.00   |
| RACHUONYO EAST  | 1,605,645.00  | 1,888,895.00  |          |      |      |      |      |      |      |      |      |      | 3,494,540.00   |
| SUBA NORTH      | 2,077,069.00  | 2,109,644.00  |          |      |      |      |      |      |      |      |      |      | 4,186,713.00   |
| RACHUONYO SOUTH | 2,046,985.00  | 2,637,773.00  |          |      |      |      |      |      |      |      |      |      | 4,684,758.00   |
| NDHIWA          | 3,795,559.70  | 3,167,112.00  |          |      |      |      |      |      |      |      |      |      | 6,962,671.70   |
| HOMA BAY TOWN   | 3,637,871.00  | 4,185,295.00  |          |      |      |      |      |      |      |      |      |      | 7,823,166.00   |
| RACHUONYO NORTH | 4,636,850.00  | 5,035,052.00  |          |      |      |      |      |      |      |      |      |      | 9,671,902.00   |
| SUB TOTAL       | 20,480,892.30 | 23,050,327.40 | -        | -    | -    | -    | -    | -    | -    | -    | -    | -    | 43,531,219.70  |
| HEALTH          | 48,495,470.00 | 51,856,717.00 |          |      |      |      |      |      |      |      |      |      | 100,352,187.00 |
| TOTAL REV COLL  | 68,976,362.30 | 74,907,044.40 | -        | -    | -    | -    | -    | -    | -    | -    | -    | -    | 143,883,406.70 |

**Graph 1.2: Total Revenue Collections Performance by Sub-Counties** 

Tulipe Ushuru Tujenge Homa Bay Endless Potential... Page | 8

On analysis of Sub-Counties revenue collections against the month of August 2024 set targets of **Ksh. 34,186,951.00** the county managed to achieve **67%** of the set targets as shown in the table below.