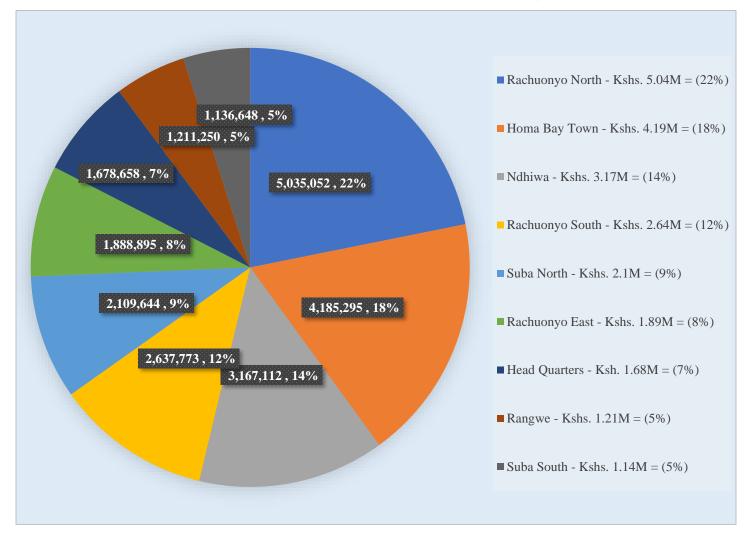

**Graph 1.1: Total Weekly Collections – August 2024** 

During the month of August 2024 revenue collections realized by Sub-Counties indicates that Rachuonyo North Sub-County maintained the lead by **Ksh. 5.04Million** at **22%**, seconded by Homa Bay Town Sub-County with a total collection of **Ksh. 4.19Million** at **18%** as shown by performance analysis of the Sub-Counties collections chart and table below.

Pie Chart 1.1: Performance of Sub Counties Revenue Collections - August 2024

Table 1.2: Collections by Sub-Counties per revenue stream - August 2024.

| Revenue Streams/Income Sources         | RACHUONYO<br>SOUTH SUB-<br>COUNTY | HOMA BAY TOWN<br>SUB-COUNTY | NDHIWA SUB-<br>COUNTY | SUBA SOUTH SUB-<br>COUNTY | SUBA NORTH SUB-<br>COUNTY | RANGWE SUB-<br>COUNTY | RACHUONYO<br>NORTH SUB-<br>COUNTY | RACHUONYO<br>EAST SUB-<br>COUNTY | HEADQUARTER   | TOTAL (KSH)   |
|----------------------------------------|-----------------------------------|-----------------------------|-----------------------|---------------------------|---------------------------|-----------------------|-----------------------------------|----------------------------------|---------------|---------------|
| Land Rates                             | 64,000                            | 184,350                     | 83,300                | 33,500                    | 26,000                    | 30,500                | 247,087                           | 1,000                            | _             | 669,737.00    |
| Land Transfers/Sales/Ext/Change of Use | -                                 | -                           | -                     | -                         | -                         | 13,000                | -                                 | -                                | -             | 13,000.00     |
| Lease Charges/Consent/Transfers        | -                                 | -                           | -                     | -                         | 10,000                    | -                     | -                                 | -                                | -             | 10,000.00     |
| Land/Ground rents                      | 12,000                            | 5,500                       | -                     | -                         | 2,000                     | 10,000                | -                                 | -                                | -             | 29,500.00     |
| Single Business Permit                 | 336,975                           | 273,025                     | 376,825               | 29,850                    | 214,850                   | 67,150                | 70,875                            | 14,525                           | 162,800       | 1,546,875.00  |
| Market Dues                            | 641,250                           | 1,068,930                   | 331,550               | 426,182                   | 437,277                   | 218,830               | 151,790                           | 129,790                          | -             | 3,405,599.00  |
| Approval plans/Transfers/Certificates  | 37,600                            | 25,600                      | 4,300                 | 27,300                    | 71,400                    | -                     | 30,000                            | 26,300                           | -             | 222,500.00    |
| Housing Fees (Rents)                   | -                                 | 161,700                     | -                     | -                         | -                         | -                     | -                                 | -                                | -             | 161,700.00    |
| Fish Cess                              | -                                 | 1,530                       | -                     | 167,436                   | 295,417                   | 6,050                 | 11,760                            | -                                | -             | 482,193.00    |
| Other Cess Income                      | -                                 | -                           | 1,836,723             | 1,110                     | -                         | -                     | -                                 | -                                | -             | 1,837,833.00  |
| Taxi /Motorbike Fees                   | 68,580                            | -                           | 189,550               | 58,140                    | 123,240                   | 36,270                | 114,560                           | 74,330                           | -             | 664,670.00    |
| Site Value Rates                       | -                                 | -                           | -                     | -                         | -                         | -                     | ı                                 | ı                                | -             | -             |
| Stall/Kiosk Rents                      | 168,000                           | 495,000                     | -                     | -                         | 114,100                   | 27,930                | 50,250                            | 1                                | -             | 855,280.00    |
| Slaughter House Fees                   | -                                 | 129,500                     | -                     | 2,200                     | -                         | -                     | •                                 | -                                | -             | 131,700.00    |
| Stock Auction Fees(Cattle/Goat/sheep)  | 74,200                            | 39,450                      | 52,200                | 79,200                    | 69,850                    | 108,200               | 109,500                           | 8,070                            | -             | 540,670.00    |
| Stock Movement Fees                    | 2,750                             | -                           | 350                   | 950                       | 500                       | 2,250                 | ı                                 | 1                                | -             | 6,800.00      |
| Veterinary Charges                     | 11,008                            | 52,920                      | 18,974                | 2,360                     | 17,150                    | 11,540                | 9,100                             | -                                | -             | 123,052.00    |
| Advertising /Bill Board                | 2,000                             | 220,500                     | -                     | -                         | -                         | -                     | 2,000                             | 1                                | 114,000       | 338,500.00    |
| Landing Fees                           | -                                 | -                           | -                     | -                         | 1,200                     | -                     | -                                 | -                                | -             | 1,200.00      |
| Bus Park Fees                          | 1,073,810                         | 1,338,890                   | 157,790               | 207,400                   | 272,460                   | 262,740               | 567,700                           | 305,180                          | 20            | 4,185,990.00  |
| Liquor Licensing                       | -                                 | -                           | -                     | -                         | -                         | -                     | •                                 | 55,000                           | 132,000       | 187,000.00    |
| Search and clearance certificates      | -                                 | -                           | -                     | -                         | -                         | 16,000                | -                                 | -                                | -             | 16,000.00     |
| Noise Pollution Fees                   | 11,000                            | 11,000                      | 2,200                 | -                         | 4,400                     | -                     | 6,600                             | 2,200                            | -             | 37,400.00     |
| Fire Inspection Fees                   | -                                 | 2,000                       | -                     | -                         | 10,800                    | -                     | -                                 | -                                | -             | 12,800.00     |
| Tractor Hire Services                  | 24,500                            | 28,200                      | 3,000                 | 7,000                     | -                         | -                     | 59,830                            | -                                | -             | 122,530.00    |
| Hire of Machineries & Equipment        | -                                 | -                           | -                     | -                         | -                         | -                     | -                                 | -                                | -             | -             |
| Conservancy Fees/Wildlife Grants       | -                                 | -                           | -                     | -                         | •                         | -                     | -                                 | -                                | -             | -             |
| Water Charges                          | -                                 | -                           | -                     | 2,920                     | -                         | 26,330                | 1                                 | -                                | -             | 29,250.00     |
| Fines & Penalties                      | 32,100                            | 47,800                      | 12,500                | 500                       | 4,000                     | -                     | 3,700                             | -                                | -             | 100,600.00    |
| Survey/Sub Division Fees               | -                                 | -                           | -                     | -                         | =                         | 13,000                | -                                 | -                                | -             | 13,000.00     |
| Weight and Measures Fees               | -                                 | 19,400                      | -                     | -                         | -                         | 2,960                 | -                                 | -                                | -             | 22,360.00     |
| Bricks/Sand/Murram/Stones              | 48,000                            | -                           | 87,850                | 80,600                    | 325,000                   | 358,500               | 3,550,300                         | 1,252,500                        | -             | 5,702,750.00  |
| Stadium Hire/Park/Open spaces          | -                                 | 40,000                      | -                     | -                         | 7,000                     | -                     | -                                 | -                                | -             | 47,000.00     |
| Public Health (Plan Approvals)         | 30,000                            | 40,000                      | 10,000                | 10,000                    | 100,000                   | -                     | 50,000                            | 20,000                           | -             | 260,000.00    |
| Miscellianeous Incomes                 | -                                 | -                           | =                     | -                         | 3,000                     |                       |                                   | -                                | 1,269,838     | 1,272,838.40  |
| Sub-Total (ksh)                        | 2,637,773.00                      | 4,185,295.00                | 3,167,112.00          | 1,136,648.00              | 2,109,644.00              | 1,211,250.00          | 5,035,052.00                      | 1,888,895.00                     | 1,678,658.40  | 23,050,327.40 |
| Health Sector Charges(A-I-A)           | -                                 | -                           | =                     | -                         | =                         | -                     | -                                 | -                                | 51,856,717    | 51,856,717.00 |
| Total                                  | 2,637,773.00                      | 4,185,295.00                | 3,167,112.00          | 1,136,648.00              | 2,109,644.00              | 1,211,250.00          | 5,035,052.00                      | 1,888,895.00                     | 53,535,375.40 | 74,907,044.40 |