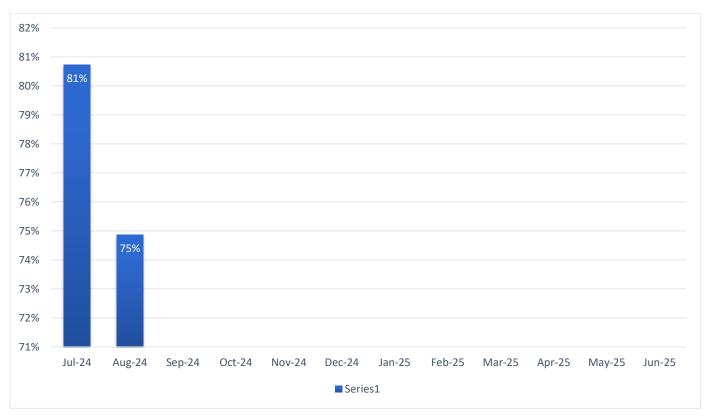

Table 3.4: FY 2024/25 Departmental Revenue performance against Actual Revenue Collections FY 2023/24

| Collections FY 2023/24 |                                                                         |                                                                 |                                                                 |               |            |
|------------------------|-------------------------------------------------------------------------|-----------------------------------------------------------------|-----------------------------------------------------------------|---------------|------------|
|                        | REVENUE STREAMS                                                         | ACTUAL<br>REVENUE<br>FY 2023/2024<br>(JULY 2023 -<br>JUNE 2024) | ACTUAL<br>REVENUE<br>FY 2024/2025<br>(JULY 2024 -<br>JUNE 2025) | VARIANCE      | ACHIEVED % |
| Plan                   | Department of Land, Physical nning, Housing & Urban elopment:           | 00112 2021)                                                     | 001(11 2020)                                                    |               |            |
| 1.                     | Land Rates                                                              | 8,347,826                                                       | 1,453,957                                                       | (6,893,869)   | 17%        |
| 2.                     | Land Transfers/Sales/Change of Use                                      | 1,456,500                                                       | 138,000                                                         | (1,318,500)   | 9%         |
| 3.                     | Lease<br>Charges/Consent/Transfers                                      | 2,305,925                                                       | 27,500                                                          | (2,278,425)   | 1%         |
| 4.                     | Land/Ground rents                                                       | 2,246,590                                                       | 89,900                                                          | (2,156,690)   | 4%         |
| 5.                     | Approval plans/Transfers/Certificates                                   | 7,279,879                                                       | 364,100                                                         | (6,915,779)   | 5%         |
| 6.                     | Housing Fees (Rents)                                                    | 1,122,700                                                       | 161,700                                                         | (961,000)     | 14%        |
| 7.                     | Stall/Kiosk Rents                                                       | 10,532,780                                                      | 1,343,280                                                       | (9,189,500)   | 13%        |
| 8.                     | Site Value Rates                                                        | 35,200                                                          | -                                                               | (35,200)      | 0%         |
| 9.                     | Search and clearance certificates                                       | 131,000                                                         | 16,000                                                          | (115,000)     | 12%        |
| 10.                    | Survey/Sub Division Fees                                                | 521,000                                                         | 13,000                                                          | (508,000)     | 2%         |
|                        | SUB-TOTAL                                                               | 33,979,400                                                      | 3,607,437                                                       | (30,371,963)  | 11%        |
| Ind                    | Department of Trade, ustry, Tourism, Co-operative elopment & Marketing: |                                                                 | -                                                               |               |            |
|                        | Single Business Permit                                                  | 99,333,166                                                      | 4,021,609                                                       | (95,311,557)  | 4%         |
| 2.                     | Market Dues                                                             | 40,648,114                                                      | 6,117,674                                                       | (34,530,440)  | 15%        |
| 3.                     | Weight and Measures Fees                                                | 593,020                                                         | 22,360                                                          | (570,660)     | 4%         |
| 4.                     | Advertising /Bill Board                                                 | 10,543,053                                                      | 505,800                                                         | (10,037,253)  | 5%         |
| 5.                     | Liqour Liscencing                                                       | 11,146,336                                                      | 416,000                                                         | (10,730,336)  | 4%         |
|                        | SUB-TOTAL                                                               | 162,263,689                                                     | 11,083,443                                                      | (151,180,246) | 7%         |
|                        | Department of Argriculture ivestock:                                    |                                                                 |                                                                 |               |            |

| 1.          | Slaughter House Fees                                                                          | 1,755,505  | 255,750    | (1,499,755)  | 15% |
|-------------|-----------------------------------------------------------------------------------------------|------------|------------|--------------|-----|
| 2.          | Stock Auction Fees(Cattle/Goat/sheep)                                                         | 6,328,220  | 1,007,630  | (5,320,590)  | 16% |
| 3.          | Stock Movement Fees                                                                           | 61,485     | 10,410     | (51,075)     | 17% |
| 4.          | Other Cess Income                                                                             | 12,146,048 | 3,681,478  | (8,464,570)  | 30% |
| 5.          | Tractor Hire Services                                                                         | 971,810    | 164,180    | (807,630)    | 17% |
| 6.          | Veterinary Charges                                                                            | 1,333,117  | 226,353    | (1,106,764)  | 17% |
|             | SUB-TOTAL                                                                                     | 22,596,185 | 5,345,801  | (17,250,384) | 24% |
| Wo          | Department of Roads, Public rks, Transport & rastructure:                                     |            | -          |              |     |
| 1.          | Bus Park Fees                                                                                 | 46,784,631 | 7,847,080  | (38,937,551) | 17% |
| 2.          | Taxi /Motorbike Fees                                                                          | 7,121,839  | 1,036,110  | (6,085,729)  | 15% |
| 3.          | Hire of Machineries & Equipment                                                               | 237,000    | -          | (237,000)    | 0%  |
|             | SUB-TOTAL                                                                                     | 54,143,470 | 8,883,190  | (45,260,280) | 16% |
| Eco         | Department of Blue<br>nomy, Fisheries, Mining &<br>ital Economy:                              |            | -          |              |     |
| 1.          | Landing Fees                                                                                  | 111,050    | 3,000      | (108,050)    | 3%  |
| 2.          | Bricks/Sand/Murram/Stones                                                                     | 56,105,447 | 11,131,360 | (44,974,087) | 20% |
| 3.          | Fish Cess                                                                                     | 9,122,382  | 1,154,797  | (7,967,585)  | 13% |
|             | SUB-TOTAL                                                                                     | 65,338,879 | 12,289,157 | (53,049,722) | 19% |
| Irri<br>Env | Department of water,<br>gation, Sanitation,<br>vironment, Energy, Forestry<br>Climate change: |            | -          |              |     |
| 1.          | Water Charges                                                                                 | 592,684    | 74,985     | (517,699)    | 13% |
| 2.          | Noise Pollution Fees                                                                          | 413,320    | 67,600     | (345,720)    | 16% |
| 3.          | Conservancy Fees/Wildlife<br>Grants                                                           | 87,480     | 3,330      | (84,150)     | 4%  |
|             | SUB-TOTAL                                                                                     | 1,093,484  | 145,915    | (947,569)    | 13% |
|             | Department of Governance & ministration:                                                      |            | -          |              |     |
| 1.          | Fines & Penalties                                                                             | 2,324,577  | 241,600    | (2,082,977)  | 10% |
| 2.          | Fire Inspection Fees                                                                          | 801,811    | 34,800     | (767,011)    | 4%  |
|             | SUB-TOTAL                                                                                     | 3,126,388  | 276,400    | (2,849,988)  | 9%  |