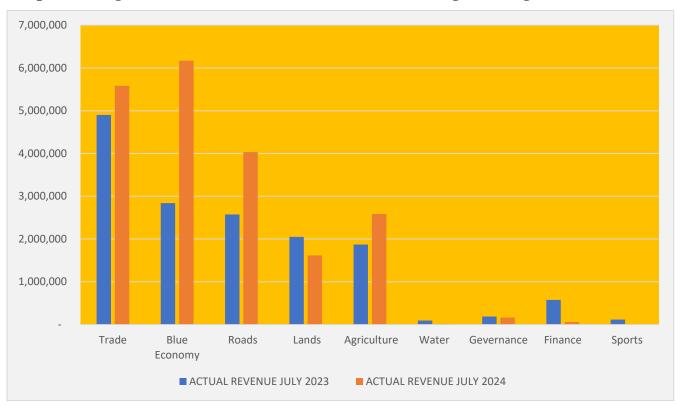

**Graph 1.1: Total Weekly Collections – August 2024** 

During the month of August 2024 revenue collections realized by Sub-Counties indicates that Rachuonyo North Sub-County maintained the lead by **Ksh. 5.04Million** at **22%**, seconded by Homa Bay Town Sub-County with a total collection of **Ksh. 4.19Million** at **18%** as shown by performance analysis of the Sub-Counties collections chart and table below.