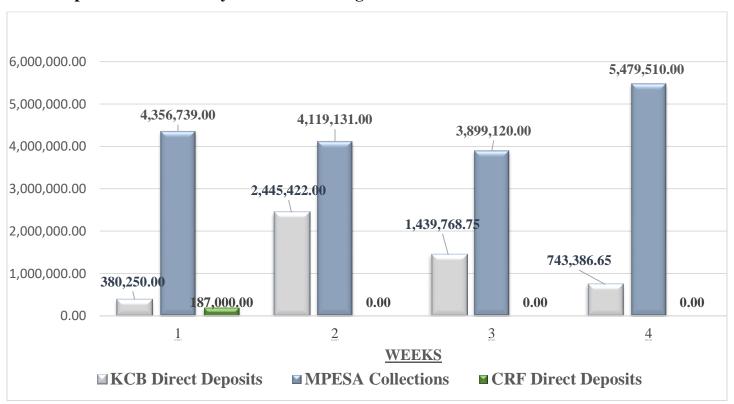

#### 1.0: SUB - COUNTIES REVENUE PERFORMANCE REPORT

The total Own Source Revenue realized in the month of August 2024 amounts to **Kshs. 74,907,044.40** which includes **Kshs. 51,856,717.00** form Health department, **Kshs. 22,863,327.40** from Sub-Counties and **Kshs. 187,000.00** from Trade department swiped direct into CRF account as Liquor Licensing. The table below provides a weekly analysis of the collections through CRF direct deposit, Mpesa Paybill and direct deposits into the KCB Revenue Account.

Table 1.1: Weekly Own Source Revenue performance – August 2024

| DATE                     | WEEK ONE (1ST - 7TH) | WEEK TWO<br>(8TH - 14TH) | WEEK<br>THREE<br>(15TH - 21ST) | WEEK<br>FOUR<br>(22ND -<br>30TH) | TOTAL (KSH)   |
|--------------------------|----------------------|--------------------------|--------------------------------|----------------------------------|---------------|
| KCB Direct Deposits      | 380,250.00           | 2,445,422.00             | 1,439,768.75                   | 743,386.65                       | 5,008,827.40  |
| MPESA Collections        | 4,356,739.00         | 4,119,131.00             | 3,899,120.00                   | 5,479,510.00                     | 17,854,500.00 |
| CRF Direct Deposits      | 187,000.00           | 0.00                     | 0.00                           | 0.00                             | 187,000.00    |
| TOTAL<br>COLLECTIONS     | 4,923,989.00         | 6,564,553.00             | 5,338,888.75                   | 6,222,896.65                     | 23,050,327.40 |
| HEALTH                   | 0                    | 0                        | 0                              | 51,856,717.00                    | 51,856,717.00 |
| TOTAL ACTUAL COLLECTIONS | 4,923,989.00         | 6,564,553.00             | 5,338,888.75                   | 58,079,613.65                    | 74,907,044.40 |

**Graph 1.1: Total Weekly Collections – August 2024** 

During the month of August 2024 revenue collections realized by Sub-Counties indicates that Rachuonyo North Sub-County maintained the lead by **Ksh. 5.04Million** at **22%**, seconded by Homa Bay Town Sub-County with a total collection of **Ksh. 4.19Million** at **18%** as shown by performance analysis of the Sub-Counties collections chart and table below.