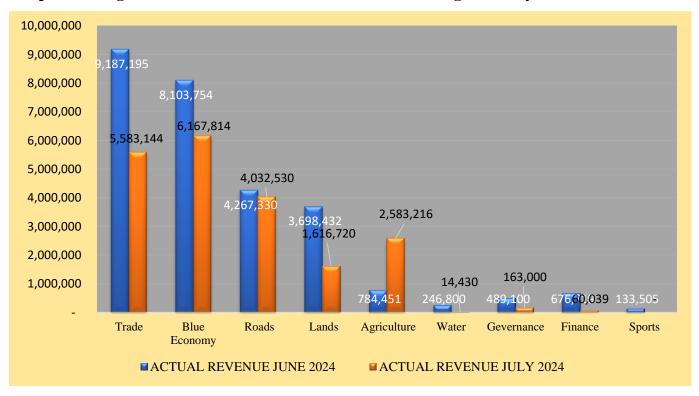

During the month of August 2024 Own Source Revenue collections by Sub-Counties against the previous month of July 2024 collection of **Kshs. 23,050,327.00** and **Kshs. 20.480.892.30** respectively is at **113%** as shown in the table below.