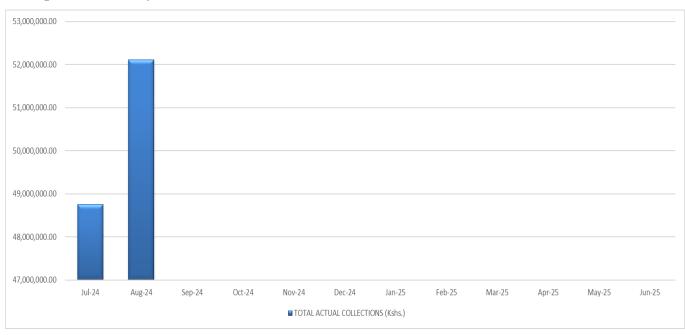

Tulipe Ushuru Tujenge Homa Bay Endless Potential... Page | 7

Table 1.3: Summary of Total Sub-Counties Revenue Collection Performance FY 2024/25

| SUB-COUNTIES    | 2024 JUL      | 2024 AUG      | 2024 SEP | 2024 | 2024 | 2024 | 2025 | 2025 | 2025 | 2025 | 2025 | 2025 | TOTAL ACTUAL   |
|-----------------|---------------|---------------|----------|------|------|------|------|------|------|------|------|------|----------------|
|                 |               |               |          | OCT  | NOV  | DEC  | JAN  | FEB  | MAR  | APR  | MAY  | JUN  | COLLECTIONS    |
|                 |               |               |          |      |      |      |      |      |      |      |      |      | BY SUB-        |
| ▼               | ▼             | ~             | ~        | •    | -    | •    | -    | -    | ▼    | -    | -    | ▼    | COUNTIES -1    |
| HEADQUARTER     | 295,038.60    | 1,678,658.40  |          |      |      |      |      |      |      |      |      |      | 1,973,697.00   |
| SUBA SOUTH      | 1,118,884.00  | 1,136,648.00  |          |      |      |      |      |      |      |      |      |      | 2,255,532.00   |
| RANGWE          | 1,266,990.00  | 1,211,250.00  |          |      |      |      |      |      |      |      |      |      | 2,478,240.00   |
| RACHUONYO EAST  | 1,605,645.00  | 1,888,895.00  |          |      |      |      |      |      |      |      |      |      | 3,494,540.00   |
| SUBA NORTH      | 2,077,069.00  | 2,109,644.00  |          |      |      |      |      |      |      |      |      |      | 4,186,713.00   |
| RACHUONYO SOUTH | 2,046,985.00  | 2,637,773.00  |          |      |      |      |      |      |      |      |      |      | 4,684,758.00   |
| NDHIWA          | 3,795,559.70  | 3,167,112.00  |          |      |      |      |      |      |      |      |      |      | 6,962,671.70   |
| HOMA BAY TOWN   | 3,637,871.00  | 4,185,295.00  |          |      |      |      |      |      |      |      |      |      | 7,823,166.00   |
| RACHUONYO NORTH | 4,636,850.00  | 5,035,052.00  |          |      |      |      |      |      |      |      |      |      | 9,671,902.00   |
| SUB TOTAL       | 20,480,892.30 | 23,050,327.40 | -        | -    | -    | -    | -    | -    | -    | -    | -    | -    | 43,531,219.70  |
| HEALTH          | 48,495,470.00 | 51,856,717.00 |          |      |      |      |      |      |      |      |      |      | 100,352,187.00 |
| TOTAL REV COLL  | 68,976,362.30 | 74,907,044.40 | -        | -    | -    | -    | -    | -    | -    | -    | -    | -    | 143,883,406.70 |