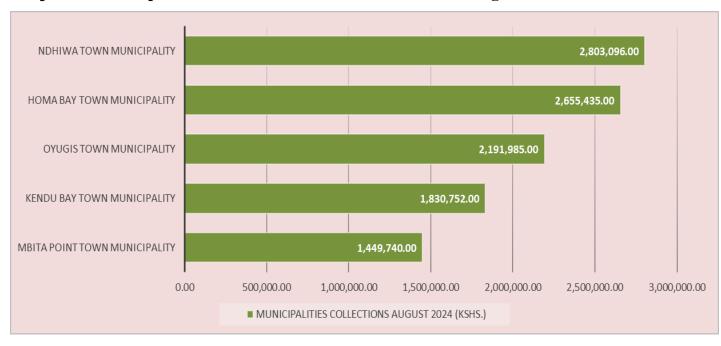

# 4.0: <u>REVENUE COLLECTIONS & MANAGEMENT SYSTEM PERFORMANCE</u> REPORT

Out of **Kshs. 23,050,327.30** that was realized from Sub-Counties in the month of August 2024, a total of **Kshs. 17,258,721.00** which represents **75%** was collected through the Revenue Collections and Mangement System while the difference of **Kshs. 5,791,606.00** was collected through KCB direct deposits as shown in the tables and graph below.

Table 4.1 Revenue Collections and Management System uptake Performance – August 2024

| SUB-COUNTY        | AUGUST 2024<br>SYSTEMS<br>COLLECTIONS | AUGUST 2024 ACTUAL<br>OSR COLLECTIONS | PERFORMANCE<br>VARIANCE |
|-------------------|---------------------------------------|---------------------------------------|-------------------------|
| Rachuonyo East    | 1,776,325.00                          | 1,888,895.00                          | 94%                     |
| Rangwe            | 1,134,920.00                          | 1,211,250.00                          | 94%                     |
| Suba South        | 1,051,968.00                          | 1,136,648.00                          | 93%                     |
| Rachuonyo North   | 4,629,245.00                          | 5,035,052.00                          | 92%                     |
| Suba North        | 1,903,024.00                          | 2,109,644.00                          | 90%                     |
| Rachuonyo South   | 2,153,485.00                          | 2,637,773.00                          | 82%                     |
| Homa Bay Town     | 3,105,345.00                          | 4,185,295.00                          | 74%                     |
| Ndhiwa            | 1,227,589.00                          | 3,167,112.00                          | 39%                     |
| Headquater        | 276,820.00                            | 1,678,658.00                          | 16%                     |
| Sub Total (Kshs.) | 17,258,721.00                         | 23,050,327.00                         | 75%                     |