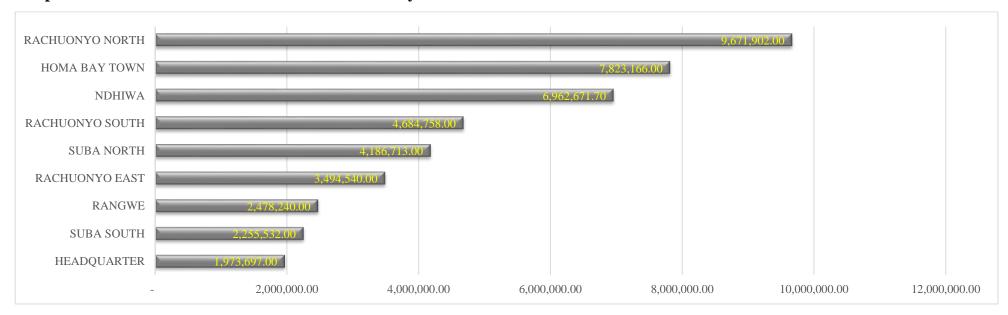

Tulipe Ushuru Tujenge Homa Bay Endless Potential... Page | 7

Table 1.3: Summary of Total Sub-Counties Revenue Collection Performance FY 2024/25

| SUB-COUNTIES    | 2024 JUL      | 2024 AUG      | 2024 SEP | 2024 | 2024 | 2024 | 2025 | 2025 | 2025 | 2025 | 2025 | 2025 | TOTAL ACTUAL   |
|-----------------|---------------|---------------|----------|------|------|------|------|------|------|------|------|------|----------------|
|                 |               |               |          | OCT  | NOV  | DEC  | JAN  | FEB  | MAR  | APR  | MAY  | JUN  | COLLECTIONS    |
|                 |               |               |          |      |      |      |      |      |      |      |      |      | BY SUB-        |
| ▼               | ▼             | ~             | ~        | •    | -    | •    | -    | -    | ▼    | -    | -    | ▼    | COUNTIES -1    |
| HEADQUARTER     | 295,038.60    | 1,678,658.40  |          |      |      |      |      |      |      |      |      |      | 1,973,697.00   |
| SUBA SOUTH      | 1,118,884.00  | 1,136,648.00  |          |      |      |      |      |      |      |      |      |      | 2,255,532.00   |
| RANGWE          | 1,266,990.00  | 1,211,250.00  |          |      |      |      |      |      |      |      |      |      | 2,478,240.00   |
| RACHUONYO EAST  | 1,605,645.00  | 1,888,895.00  |          |      |      |      |      |      |      |      |      |      | 3,494,540.00   |
| SUBA NORTH      | 2,077,069.00  | 2,109,644.00  |          |      |      |      |      |      |      |      |      |      | 4,186,713.00   |
| RACHUONYO SOUTH | 2,046,985.00  | 2,637,773.00  |          |      |      |      |      |      |      |      |      |      | 4,684,758.00   |
| NDHIWA          | 3,795,559.70  | 3,167,112.00  |          |      |      |      |      |      |      |      |      |      | 6,962,671.70   |
| HOMA BAY TOWN   | 3,637,871.00  | 4,185,295.00  |          |      |      |      |      |      |      |      |      |      | 7,823,166.00   |
| RACHUONYO NORTH | 4,636,850.00  | 5,035,052.00  |          |      |      |      |      |      |      |      |      |      | 9,671,902.00   |
| SUB TOTAL       | 20,480,892.30 | 23,050,327.40 | -        | -    | -    | -    | -    | -    | -    | -    | -    | -    | 43,531,219.70  |
| HEALTH          | 48,495,470.00 | 51,856,717.00 |          |      |      |      |      |      |      |      |      |      | 100,352,187.00 |
| TOTAL REV COLL  | 68,976,362.30 | 74,907,044.40 | -        | -    | -    | -    | -    | -    | -    | -    | -    | -    | 143,883,406.70 |

**Graph 1.2: Total Revenue Collections Performance by Sub-Counties** 

Tulipe Ushuru Tujenge Homa Bay Endless Potential... Page | 8

On analysis of Sub-Counties revenue collections against the month of August 2024 set targets of **Ksh. 34,186,951.00** the county managed to achieve **67%** of the set targets as shown in the table below.