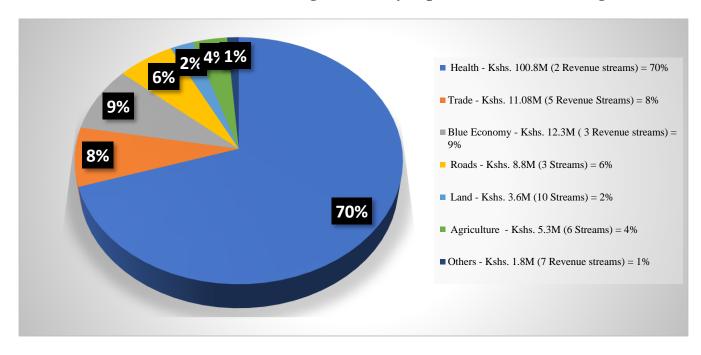

Table 3.3: Departmental revenue Performance against set targets

|     | REVENUE STREAMS                                                               | APPROVED<br>ESTIMATES<br>FY 2024/2025 | ACTUAL<br>REVENUE<br>FY 2024/2025<br>(JULY 2024 -<br>JUNE 2025) | VARIANCE      | ACHIEVED % |
|-----|-------------------------------------------------------------------------------|---------------------------------------|-----------------------------------------------------------------|---------------|------------|
|     | Department of Land, Physical Ining, Housing & Urban                           |                                       |                                                                 |               |            |
|     | elopment:                                                                     |                                       |                                                                 |               |            |
| 1.  | Land Rates                                                                    | 35,182,680                            | 1,453,957                                                       | (33,728,723)  | 4%         |
| 2.  | Land Transfers/Sales/Change of Use                                            | 1,602,150                             | 138,000                                                         | (1,464,150)   | 9%         |
| 3.  | Lease<br>Charges/Consent/Transfers                                            | 2,536,510                             | 27,500                                                          | (2,509,010)   | 1%         |
| 4.  | Land/Ground rents                                                             | 2,471,249                             | 89,900                                                          | (2,381,349)   | 4%         |
| 5.  | Approval plans/Transfers/Certificates                                         | 15,007,800                            | 364,100                                                         | (14,643,700)  | 2%         |
| 6.  | Housing Fees (Rents)                                                          | 1,234,970                             | 161,700                                                         | (1,073,270)   | 13%        |
| 7.  | Stall/Kiosk Rents                                                             | 11,586,050                            | 1,343,280                                                       | (10,242,770)  | 12%        |
| 8.  | Site Value Rates                                                              | -                                     | -                                                               | -             |            |
| 9.  | Search and clearance certificates                                             | 144,100                               | 16,000                                                          | (128,100)     | 11%        |
| 10. | Survey/Sub Division Fees                                                      | 573,100                               | 13,000                                                          | (560,100)     | 2%         |
|     | SUB-TOTAL                                                                     | 70,338,609                            | 3,607,437                                                       | (66,731,172)  | 5%         |
| Ind | Department of Trade,<br>ustry, Tourism, Co-operative<br>elopment & Marketing: |                                       |                                                                 |               |            |
| 1.  | Single Business Permit                                                        | 109,266,480                           | 4,021,609                                                       | (105,244,871) | 4%         |
| 2.  | Market Dues                                                                   | 48,800,070                            | 6,117,674                                                       | (42,682,396)  | 13%        |
| 3.  | Weight and Measures Fees                                                      | 652,322                               | 22,360                                                          | (629,962)     | 3%         |
| 4.  | Advertising /Bill Board                                                       | 20,597,350                            | 505,800                                                         | (20,091,550)  | 2%         |
| 5.  | Liquor Licensing                                                              | 16,349,790                            | 416,000                                                         | (15,933,790)  | 3%         |
|     | SUB-TOTAL                                                                     | 195,666,012                           | 11,083,443                                                      | (184,582,569) | 6%         |
|     | Department of Agriculture & estock:                                           |                                       |                                                                 |               |            |
| 1.  | Slaughter House Fees                                                          | 1,931,050                             | 255,750                                                         | (1,675,300)   | 13%        |

| 2.           | Stock Auction<br>Fees(Cattle/Goat/sheep)                                                   | 6,961,042  | 1,007,630  | (5,953,412)  | 14% |
|--------------|--------------------------------------------------------------------------------------------|------------|------------|--------------|-----|
| 3.           | Stock Movement Fees                                                                        | 1,044,250  | 10,410     | (1,033,840)  | 1%  |
| 4.           | Other Cess Income                                                                          | 23,041,580 | 3,681,478  | (19,360,102) | 16% |
| 5.           | Tractor Hire Services                                                                      | 2,068,990  | 164,180    | (1,904,810)  | 8%  |
| 6.           | Veterinary Charges                                                                         | 1,520,940  | 226,353    | (1,294,587)  | 15% |
|              | SUB-TOTAL                                                                                  | 36,567,852 | 5,345,801  | (31,222,051) | 15% |
| Wol          | Department of Roads, Public rks, Transport & astructure:                                   |            |            |              |     |
| 1.           | Bus Park Fees                                                                              | 55,463,090 | 7,847,080  | (47,616,010) | 14% |
| 2.           | Taxi /Motorbike Fees                                                                       | 42,153,080 | 1,036,110  | (41,116,970) | 2%  |
| 3.           | Hire of Machineries & Equipment                                                            | 260,700    | -          | (260,700)    | 0%  |
|              | SUB-TOTAL                                                                                  | 97,876,870 | 8,883,190  | (88,993,680) | 9%  |
| Fish         | epartment of Blue Economy, eries, Mining & Digital nomy:                                   |            |            |              |     |
| 1.           | Landing Fees                                                                               | 1,022,150  | 3,000      | (1,019,150)  | 0%  |
| 2.           | Bricks/Sand/Murram/Stones                                                                  | 67,302,616 | 11,131,360 | (56,171,256) | 17% |
| 3.           | Fish Cess                                                                                  | 15,034,620 | 1,154,797  | (13,879,823) | 8%  |
|              | SUB-TOTAL                                                                                  | 83,359,386 | 12,289,157 | (71,070,229) | 15% |
| Irriş<br>Env | epartment of water,<br>gation, Sanitation,<br>ironment, Energy, Forestry<br>limate change: |            |            |              |     |
| 1.           | Water Charges                                                                              | 651,950    | 74,985     | (576,965)    | 12% |
| 2.           | Noise Pollution Fees                                                                       | 1,454,650  | 67,600     | (1,387,050)  | 5%  |
| 3.           | Conservancy Fees/Wildlife<br>Grants                                                        | -          | 3,330      | 3,330        |     |
|              | SUB-TOTAL                                                                                  | 2,106,600  | 145,915    | (1,960,685)  | 7%  |
|              | Department of Governance & ministration:                                                   |            |            |              |     |
| 1.           | Fines & Penalties                                                                          | 2,620,500  | 241,600    | (2,378,900)  | 9%  |
| 2.           | Fire Inspection Fees                                                                       | 4,818,520  | 34,800     | (4,783,720)  | 1%  |
|              | SUB-TOTAL                                                                                  | 7,439,020  | 276,400    | (7,162,620)  | 4%  |
|              | Department of Youths, Sports, der & Talent Dev.:                                           |            |            |              |     |