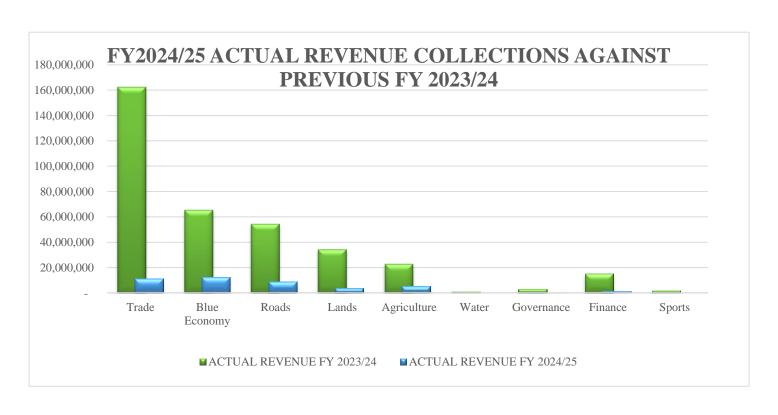

| 1. Hire of Stadium/Park/Open Spaces               | -          | 47,000     | 47,000    |
|---------------------------------------------------|------------|------------|-----------|
| SUB-TOTAL                                         | -          | 47,000     | 47,000    |
| J. Department of Health & Medical Services(A-I-A) | -          | -          |           |
| 1. Facility billed NHIF & F.I.F.                  | 48,495,470 | 51,856,717 | 3,361,247 |
| 2. Public health                                  | 260,000    | 260,000    | -         |
| SUB-TOTAL                                         | 48,755,470 | 52,116,717 | 3,361,247 |
| TOTAL REVENUE (KSH)                               | 68,976,362 | 74,907,044 | 5,930,682 |

Graph 3.2: August 2024 Revenue Collections Performance against July 2024

The total revenue collections performance by departments in respect to their revenue streams as at the end of August 2024 achieved 10% of the Approved Estimates for FY 2024/25 as shown in the table below.