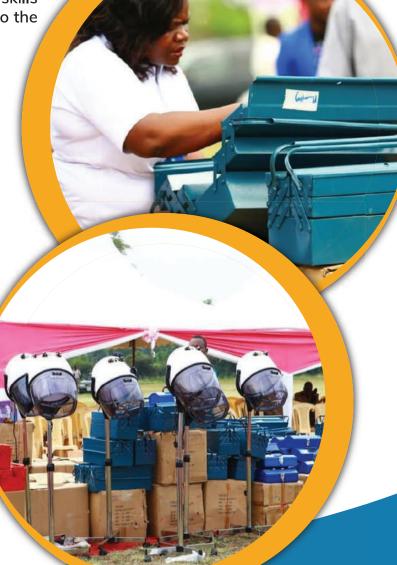

## I. Introduction:

The County Government of Homa Bay is proud to announce a strategic partnership with the KCB Foundation to establish the "2jiajiri Genowa Fundi Mangula Scholarship." This collaboration that covers training fees and startup kits aims to address the critical need for skilled manpower by providing financial support for short courses in vocational training centers within Homabay County. The 24 million educational fund; KBC Foundation 12 million and County Government 12 million is tailored towards impacting appropriate, applicable and relevant skills, knowledge and competencies in fostering economic growth and self-reliance.